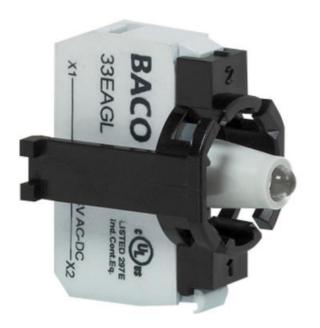

## **CLIP & LED ASSEMBLY**

Assembled single module clip & LED block

331EARL LED Screw & Clip 24V ac/dc Red

- Screw terminals
- Long lifetime up to 100,000 hours
- 5 colour & voltage options
- For use with pilot light head

## PRODUCT DESCRIPTION

Pre assembled single module clip (331E) with LED block.

Combine with pilot light head to make complete pilot light assembly.

Available in colours red, green, yellow, white & blue.

Available in voltages 24V ac/dc, 115V ac & 230V ac.

Screw terminal connection.