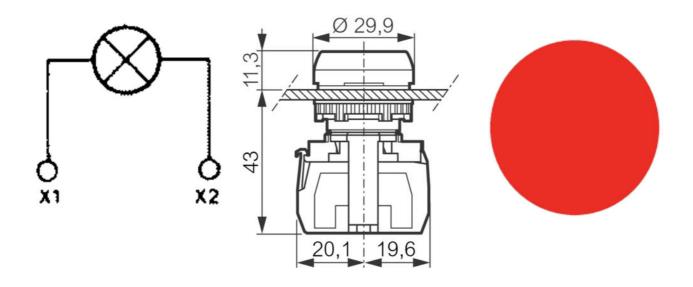

## **CLIP & LED ASSEMBLY**

Assembled single module clip & LED block

331EARL LED Screw & Clip 24V ac/dc Red

- Screw terminals
- Long lifetime up to 100,000 hours
- 5 colour & voltage options
- For use with pilot light head

## PRODUCT DESCRIPTION

Pre assembled single module clip (331E) with LED block.

Combine with pilot light head to make complete pilot light assembly.

Available in colours red, green, yellow, white & blue.

Available in voltages 24V ac/dc, 115V ac & 230V ac.

## **TECHNICAL DATA**

| Approvals                                                      | UL 508, CSA 22.2, BV, CB, CE |
|----------------------------------------------------------------|------------------------------|
| Climatic resistance - constant humid heat                      | IEC 60068-2-3                |
| Climatic resistance - cyclic damp heat                         | IEC 60068-2-30               |
| Climatic resistance - sea air                                  | IEC 60068-2-52               |
| Colour                                                         | Red                          |
| Connection type                                                | Screw                        |
| Current consumption                                            | 25 mA ±20%                   |
| Frequency                                                      | 50/60 Hz                     |
| LED supply voltage                                             | 12-24V ac/dc                 |
|                                                                |                              |
| LED voltage tolerance                                          | ± 20%                        |
| LED voltage tolerance  Lifetime at rated supply voltage (25°C) | ± 20%<br>100000 h            |